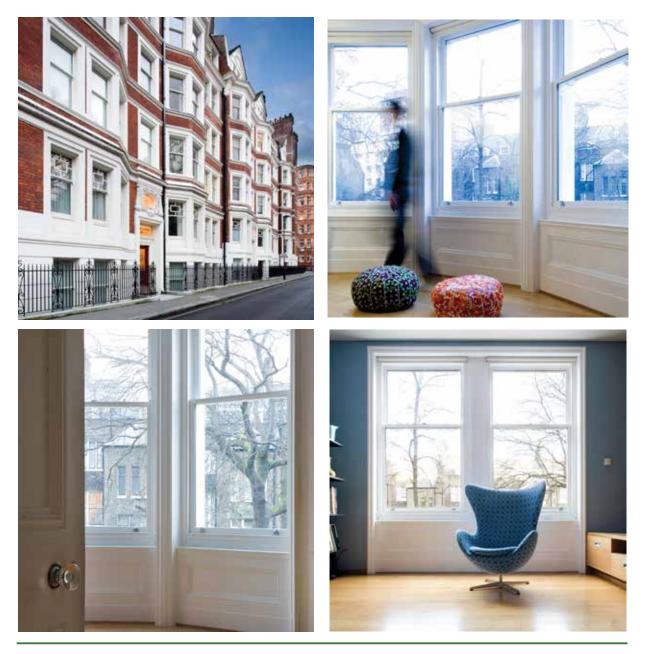

## Bloomsbury WC1: Victorian Mansion Block

Built in 1890, this Victorian mansion block apartment had very large and very old sash windows. At nearly 120 years old, the windows did not match the smartly renovated apartment and needed attention.

## Procedure: new sashes, secondary glazing and sound proofing

New double glazed sashes were fitted incorporating thermal and sound insulating glass. The original frames were renovated and decorated with new sashes fitted into the existing frames. The project also included fitting secondary glazing to improve sound insulation and a number of windows fitted with frosted glass to provide privacy.