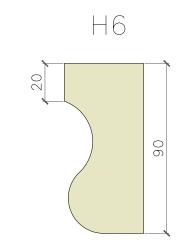

## SASH HORNS

H12

| Sash<br>Co<br>Tel: 02<br>info@lc<br>The London S | London<br>Window<br>pany<br>20 8017 1632<br>andonsash.com<br>ash Window Company<br>at, London SE20 7HJ |
|--------------------------------------------------|--------------------------------------------------------------------------------------------------------|
| CLIENT:                                          | The London Sash Window Company                                                                         |
| LOCATION:                                        | N/A                                                                                                    |
| SCALE:                                           | Drawing scale 1:2 @A3                                                                                  |
| DRAWN BY:                                        | Tatiane Britto                                                                                         |
| DATE                                             | 23 February 2024                                                                                       |
| DRAWING TITLE:                                   | Sash horn_Examples                                                                                     |
| DRAWING NUMBER:                                  | 1                                                                                                      |
| PURPOSE OF ISSUE:For Information                 |                                                                                                        |
| QUANTITY:                                        | N/A                                                                                                    |
| REVISION:                                        | N/A                                                                                                    |