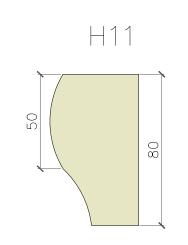

## SASH HORNS

H12

| Sash<br>Co<br>Tel: 02<br>info@lc<br>The London S | London<br>Window<br>pany<br>20 8017 1632<br>andonsash.com<br>ash Window Company<br>at, London SE20 7HJ |
|--------------------------------------------------|--------------------------------------------------------------------------------------------------------|
| CLIENT:                                          | The London Sash Window Company                                                                         |
| LOCATION:                                        | N/A                                                                                                    |
| SCALE:                                           | Drawing scale 1:2 @A3                                                                                  |
| DRAWN BY:                                        | Tatiane Britto                                                                                         |
| DATE                                             | 23 February 2024                                                                                       |
| DRAWING TITLE:                                   | Sash horn_Examples                                                                                     |
| DRAWING NUMBER:                                  | 1                                                                                                      |
| PURPOSE OF ISSUE:For Information                 |                                                                                                        |
| QUANTITY:                                        | N/A                                                                                                    |
| REVISION:                                        | N/A                                                                                                    |