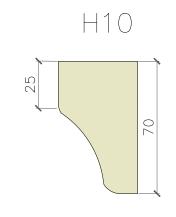

## SASH HORNS

H12

| Sash<br>Co<br>Tel: 02<br>info@lc<br>The London S | London<br>Window<br>pany<br>20 8017 1632<br>andonsash.com<br>ash Window Company<br>at, London SE20 7HJ |
|--------------------------------------------------|--------------------------------------------------------------------------------------------------------|
| CLIENT:                                          | The London Sash Window Company                                                                         |
| LOCATION:                                        | N/A                                                                                                    |
| SCALE:                                           | Drawing scale 1:2 @A3                                                                                  |
| DRAWN BY:                                        | Tatiane Britto                                                                                         |
| DATE                                             | 23 February 2024                                                                                       |
| DRAWING TITLE:                                   | Sash horn_Examples                                                                                     |
| DRAWING NUMBER:                                  | 1                                                                                                      |
| PURPOSE OF ISSUE:For Information                 |                                                                                                        |
| QUANTITY:                                        | N/A                                                                                                    |
| REVISION:                                        | N/A                                                                                                    |