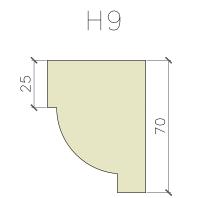

## SASH HORNS

H12

| Sash<br>Co<br>Tel: 02<br>info@lc<br>The London S | London<br>Window<br>pany<br>20 8017 1632<br>andonsash.com<br>ash Window Company<br>at, London SE20 7HJ |
|--------------------------------------------------|--------------------------------------------------------------------------------------------------------|
| CLIENT:                                          | The London Sash Window Company                                                                         |
| LOCATION:                                        | N/A                                                                                                    |
| SCALE:                                           | Drawing scale 1:2 @A3                                                                                  |
| DRAWN BY:                                        | Tatiane Britto                                                                                         |
| DATE                                             | 23 February 2024                                                                                       |
| DRAWING TITLE:                                   | Sash horn_Examples                                                                                     |
| DRAWING NUMBER:                                  | 1                                                                                                      |
| PURPOSE OF ISSUE:For Information                 |                                                                                                        |
| QUANTITY:                                        | N/A                                                                                                    |
| REVISION:                                        | N/A                                                                                                    |