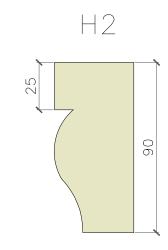

## SASH HORNS

H12

| Sash<br>Co<br>Tel: 02<br>info@lc<br>The London S | London<br>Window<br>pany<br>20 8017 1632<br>andonsash.com<br>ash Window Company<br>at, London SE20 7HJ |
|--------------------------------------------------|--------------------------------------------------------------------------------------------------------|
| CLIENT:                                          | The London Sash Window Company                                                                         |
| LOCATION:                                        | N/A                                                                                                    |
| SCALE:                                           | Drawing scale 1:2 @A3                                                                                  |
| DRAWN BY:                                        | Tatiane Britto                                                                                         |
| DATE                                             | 23 February 2024                                                                                       |
| DRAWING TITLE:                                   | Sash horn_Examples                                                                                     |
| DRAWING NUMBER:                                  | 1                                                                                                      |
| PURPOSE OF ISSUE:For Information                 |                                                                                                        |
| QUANTITY:                                        | N/A                                                                                                    |
| REVISION:                                        | N/A                                                                                                    |