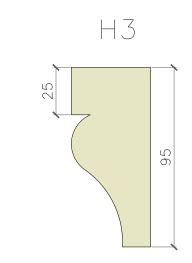

## SASH HORNS

H12

| Sash<br>Co<br>Tel: 02<br>info@lc<br>The London S | London<br>Window<br>pany<br>20 8017 1632<br>andonsash.com<br>ash Window Company<br>at, London SE20 7HJ |
|--------------------------------------------------|--------------------------------------------------------------------------------------------------------|
| CLIENT:                                          | The London Sash Window Company                                                                         |
| LOCATION:                                        | N/A                                                                                                    |
| SCALE:                                           | Drawing scale 1:2 @A3                                                                                  |
| DRAWN BY:                                        | Tatiane Britto                                                                                         |
| DATE                                             | 23 February 2024                                                                                       |
| DRAWING TITLE:                                   | Sash horn_Examples                                                                                     |
| DRAWING NUMBER:                                  | 1                                                                                                      |
| PURPOSE OF ISSUE:For Information                 |                                                                                                        |
| QUANTITY:                                        | N/A                                                                                                    |
| REVISION:                                        | N/A                                                                                                    |