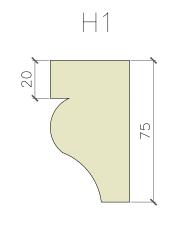

## SASH HORNS

H12

| Sash<br>Co<br>Tel: 02<br>info@lc<br>The London S | London<br>Window<br>pany<br>20 8017 1632<br>andonsash.com<br>ash Window Company<br>at, London SE20 7HJ |
|--------------------------------------------------|--------------------------------------------------------------------------------------------------------|
| CLIENT:                                          | The London Sash Window Company                                                                         |
| LOCATION:                                        | N/A                                                                                                    |
| SCALE:                                           | Drawing scale 1:2 @A3                                                                                  |
| DRAWN BY:                                        | Tatiane Britto                                                                                         |
| DATE                                             | 23 February 2024                                                                                       |
| DRAWING TITLE:                                   | Sash horn_Examples                                                                                     |
| DRAWING NUMBER:                                  | 1                                                                                                      |
| PURPOSE OF ISSUE:For Information                 |                                                                                                        |
| QUANTITY:                                        | N/A                                                                                                    |
| REVISION:                                        | N/A                                                                                                    |