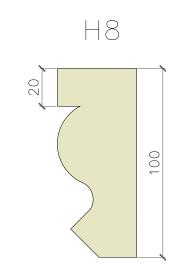

## SASH HORNS

H12

| Sash<br>Co<br>Tel: 02<br>info@lc<br>The London S | London<br>Window<br>pany<br>20 8017 1632<br>andonsash.com<br>ash Window Company<br>at, London SE20 7HJ |
|--------------------------------------------------|--------------------------------------------------------------------------------------------------------|
| CLIENT:                                          | The London Sash Window Company                                                                         |
| LOCATION:                                        | N/A                                                                                                    |
| SCALE:                                           | Drawing scale 1:2 @A3                                                                                  |
| DRAWN BY:                                        | Tatiane Britto                                                                                         |
| DATE                                             | 23 February 2024                                                                                       |
| DRAWING TITLE:                                   | Sash horn_Examples                                                                                     |
| DRAWING NUMBER:                                  | 1                                                                                                      |
| PURPOSE OF ISSUE:For Information                 |                                                                                                        |
| QUANTITY:                                        | N/A                                                                                                    |
| REVISION:                                        | N/A                                                                                                    |