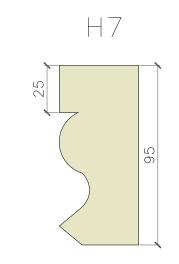

## SASH HORNS

H12

| Sash<br>Co<br>Tel: 02<br>info@lc<br>The London S | London<br>Window<br>pany<br>20 8017 1632<br>andonsash.com<br>ash Window Company<br>at, London SE20 7HJ |
|--------------------------------------------------|--------------------------------------------------------------------------------------------------------|
| CLIENT:                                          | The London Sash Window Company                                                                         |
| LOCATION:                                        | N/A                                                                                                    |
| SCALE:                                           | Drawing scale 1:2 @A3                                                                                  |
| DRAWN BY:                                        | Tatiane Britto                                                                                         |
| DATE                                             | 23 February 2024                                                                                       |
| DRAWING TITLE:                                   | Sash horn_Examples                                                                                     |
| DRAWING NUMBER:                                  | 1                                                                                                      |
| PURPOSE OF ISSUE:For Information                 |                                                                                                        |
| QUANTITY:                                        | N/A                                                                                                    |
| REVISION:                                        | N/A                                                                                                    |