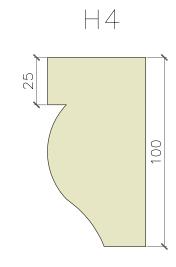

## SASH HORNS

H12

| Sash<br>Co<br>Tel: 02<br>info@lc<br>The London S | London<br>Window<br>pany<br>20 8017 1632<br>andonsash.com<br>ash Window Company<br>at, London SE20 7HJ |
|--------------------------------------------------|--------------------------------------------------------------------------------------------------------|
| CLIENT:                                          | The London Sash Window Company                                                                         |
| LOCATION:                                        | N/A                                                                                                    |
| SCALE:                                           | Drawing scale 1:2 @A3                                                                                  |
| DRAWN BY:                                        | Tatiane Britto                                                                                         |
| DATE                                             | 23 February 2024                                                                                       |
| DRAWING TITLE:                                   | Sash horn_Examples                                                                                     |
| DRAWING NUMBER:                                  | 1                                                                                                      |
| PURPOSE OF ISSUE:For Information                 |                                                                                                        |
| QUANTITY:                                        | N/A                                                                                                    |
| REVISION:                                        | N/A                                                                                                    |