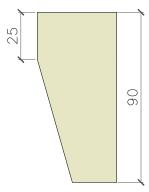

## SASH HORNS

H12

| Sash<br>Co<br>Tel: 02<br>info@lc<br>The London S | London<br>Window<br>pany<br>20 8017 1632<br>andonsash.com<br>ash Window Company<br>at, London SE20 7HJ |
|--------------------------------------------------|--------------------------------------------------------------------------------------------------------|
| CLIENT:                                          | The London Sash Window Company                                                                         |
| LOCATION:                                        | N/A                                                                                                    |
| SCALE:                                           | Drawing scale 1:2 @A3                                                                                  |
| DRAWN BY:                                        | Tatiane Britto                                                                                         |
| DATE                                             | 23 February 2024                                                                                       |
| DRAWING TITLE:                                   | Sash horn_Examples                                                                                     |
| DRAWING NUMBER:                                  | 1                                                                                                      |
| PURPOSE OF ISSUE:For Information                 |                                                                                                        |
| QUANTITY:                                        | N/A                                                                                                    |
| REVISION:                                        | N/A                                                                                                    |