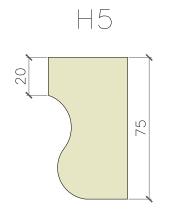

## SASH HORNS

H12

| Sash<br>Co<br>Tel: 02<br>info@lc<br>The London S | London<br>Window<br>pany<br>20 8017 1632<br>andonsash.com<br>ash Window Company<br>at, London SE20 7HJ |
|--------------------------------------------------|--------------------------------------------------------------------------------------------------------|
| CLIENT:                                          | The London Sash Window Company                                                                         |
| LOCATION:                                        | N/A                                                                                                    |
| SCALE:                                           | Drawing scale 1:2 @A3                                                                                  |
| DRAWN BY:                                        | Tatiane Britto                                                                                         |
| DATE                                             | 23 February 2024                                                                                       |
| DRAWING TITLE:                                   | Sash horn_Examples                                                                                     |
| DRAWING NUMBER:                                  | 1                                                                                                      |
| PURPOSE OF ISSUE:For Information                 |                                                                                                        |
| QUANTITY:                                        | N/A                                                                                                    |
| REVISION:                                        | N/A                                                                                                    |